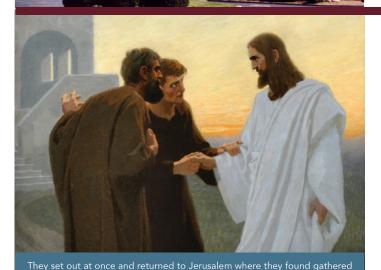

### Gospel Lk 24:13-35

That very day, the first day of the week, two of Jesus' disciples were going to a village seven miles from Jerusalem called Emmaus, and they were conversing about all the things that had occurred. And it happened that while they were conversing and debating, Jesus himself drew near and walked with them, but their eyes were prevented from recognizing him. He asked them, "What are you discussing as you walk along?" They stopped, looking downcast. One of them, named Cleopas, said to him in reply, "Are you the only visitor to Jerusalem who does not know of the things that have taken place there in these days?" And he replied to them, "What sort of things?" They said to him, "The things that happened to Jesus the Nazarene, who was a prophet mighty in deed and word before God and all the people, how our chief priests and rulers both handed him over to a sentence of death and crucified him. But we were hoping that he would be the one to redeem Israel; and besides all this, it is now the third day since this took place. Some women from our group, however, have astounded us: they were at the tomb early in the morning and did not find his body; they came back and reported that they had indeed seen a vision of angels who announced that he was alive. Then some of those with us went to the tomb and found things just as the women had described, but him they did not see." And he said to them, "Oh, how foolish you are! How slow of heart to believe all that the prophets spoke! Was it not necessary that the Christ should suffer these things and enter into his glory?" Then beginning with Moses and all the prophets, he interpreted to them what referred to him in all the Scriptures. As they approached the village to which they were going, he gave the impression that he was going on farther. But they urged him, "Stay with us, for it is nearly

#### GOSPEL Continued from page 4

evening and the day is almost over." So he went in to stay with them. And it happened that, while he was with them at table, he took bread, said the blessing, broke it, and gave it to them. With that their eyes were opened and they recognized him, but he vanished from their sight. Then they said to each other, "Were not our hearts burning within us while he spoke to us on the way and opened the Scriptures to us?" So they set out at once and returned to Jerusalem where they found gathered together the eleven and those with them who were saying, "The Lord has truly been raised and has appeared to Simon!" Then the two recounted what had taken place on the way and how he was made known to them in the breaking of bread.